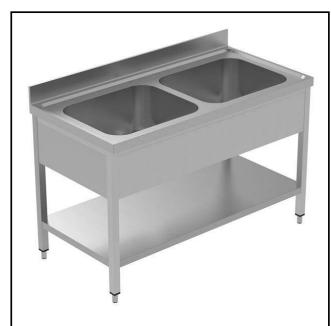

### PLUS - Static Preparation 1400 mm Sink Unit with 2 Bowls and with Shelf

| TEM #   |  |
|---------|--|
| MODEL # |  |
| NAME #  |  |
| SIS #   |  |
| AIA#    |  |

134115 (LSGLG1426E)

Sink Unit with 2 bowls and lower shelf, 1400mm

#### Item No.

Enhanced stability and solid construction thanks to the welded frame and legs. The 50mm high worktop in 304 AISI stainless steel, with Scotch Brite finishing 10/10 mm in thickness, has antidrip edges, welded corners and overflow rim along the top. 2 welded and polish sink bowls in 304 AISI stainless steel supplied with overflow pipe and 2" drain hole. Upstand h=100mm with 10mm radius corner covered on the back with AISI 304 stainless steel spot welded profile. Square section legs and height adjustable feet (-20 +30 mm) in 304 AISI stainless steel. 40 mmthick lower welded shelf in AISI 304 stainless steel slots easily into place at a height of 200 mm from the floor (compulsory toinstall the chest of drawers). Square section legs and height adjustable feet (-20 +30 mm) in 304 AISI stainless steel.

#### Construction

- Welded frame and legs.
- Worktop with 50mm high profile, is in stainless steel Scotch Brite finishing, 10/10 in thickness with anti-drip edges and welded corners and overflow rim along the top.
- Constructed entirely in 304 AISI stainless steel.
- Sink bowl is sound-deadened, in polish stainless steel overflow pipe and 2" drain hole.
- Drainers are sound-deadened with stainless steel reinforcement bars.
- Upstand back completely covered with Stainless Steel welded profile.
- Lower shelf has 40mm high profile, is 8/10 in thickness with upturned edges and bar reinforcement welded to legs for further structure reinforcement.
- Square section legs (40x40mm, 10/10 in thickness) and height-adjustable feet (-20/+30mm).
- Accessories:-set of castors as alternative to the feet, can be fitted as optional.

Bowls number 2

Bowl dimensions 600x500xH300

Worktop thickness: 50 mm Net weight: 48 kg