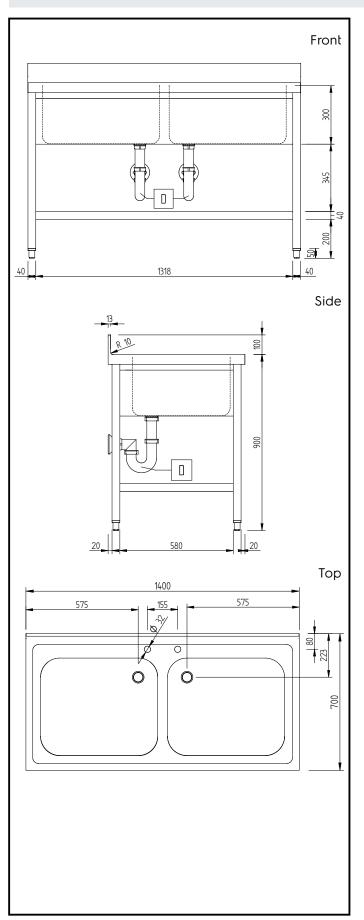

# **Key Information:**

External dimensions, Width:

134115 (LSGLG1426E)1400 mmExternal dimensions, Depth:700 mmExternal dimensions, Height:1000 mmUpstand Dimensions, Height:100 mmUpstand Dimensions, Depth:13 mmUpstand Dimensions, Radius:R=10

Bowls number 2

Bowl dimensions 600x500xH300

Worktop thickness: 50 mm Net weight: 48 kg